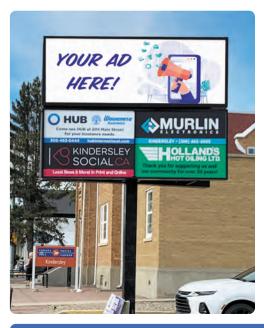

## ADVERTISE WITH THE KINDERSLEY CHAMBER OF COMMERCE!

Our newly-upgraded sign is located in the Co-op grocery store parking lot in downtown Kindersley. This is a high-footfall area that also sees a lot of traffic. There are north-facing and south-facing sides - ensuring to catch the eyes of people no matter which direction they're headed in.

It is centered around banks, grocery stores, a post office, pharmacies, restaurants, retail stores, Insurance agencies, hair stylists, and more!