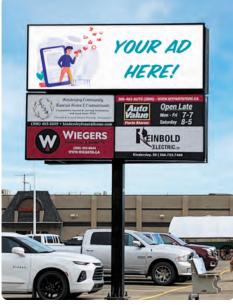

## ADVERTISE WITH THE KINDERSLEY CHAMBER OF COMMERCE!

Our newly-upgraded sign is located in the Co-op grocery store parking lot in downtown Kindersley. This is a high-footfall area that also sees a lot of traffic. There are north-facing and south-facing sides - ensuring to catch the eyes of people no matter which direction they're headed in.

It is centered around banks, grocery stores, a post office, pharmacies, restaurants, retail stores, Insurance agencies, hair stylists, and more!